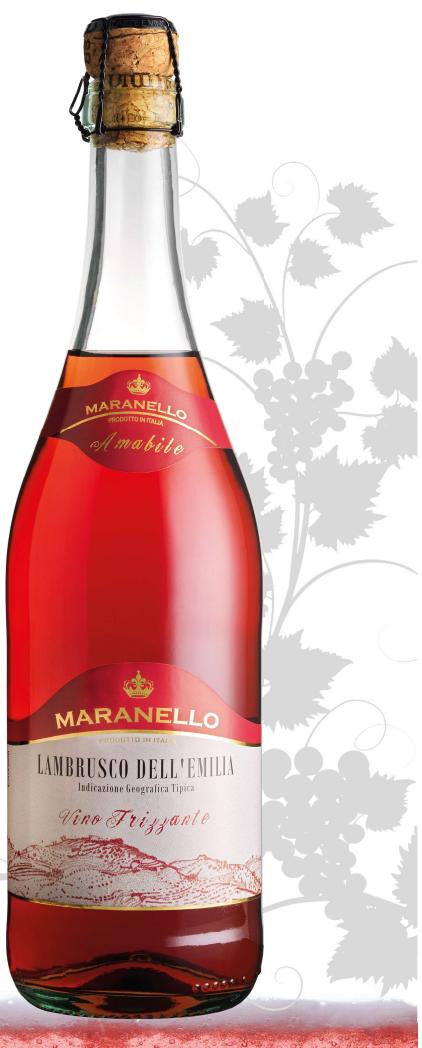

Lambrusco dell'Emilia IGT Rosè Maranello

## LAMBRUSCO dell'Emilia IGT Rosè

I.G.T.
Indicazione
Geografica
Tipica

MARANELLO

LAMBRUSCO DELL'ENILIA

TYPE OF WINE: Sparkling semi-sweet rose' wine

**BRAND: MARANELLO** 

**RODUCTION AREA:** In the provinces of Modena and Reggio Emilia.

**GRAPE VARIETES:** Lambrusco Sorbara, Marani, Maestri: these grapes can be used alone or blended, for a minimum percentage of 85%.

**ALCOHOL CONTENT:** 8% vol

COLOUR: Bright pink

**BOUQUET:** The foam is slightly rose' and pleasantly bubbly, the bouquet is fresh and fruity.

SERVING TEMPERATURE: 10-12 C°

STORAGE: In a dry and cool place, far from direct sunlight.

| Bottle lt. 0,75: | Emiliana                        |
|------------------|---------------------------------|
| Cork:            | Natural champagne cork          |
| Inside case:     | n. 6 bottles lt. 0,75           |
| Bottles @ Pallet | n. 630                          |
| Cases @ Pallet:  | n. 105 / n. 5 layer of 21 cases |
| Dimension Pallet | cm 80*120*180 (h)               |
| Weight Pallet    | Kg 807,5                        |
| EAN Bottle:      | 8001335090119                   |
| EAN Case / ITN14 | 8001335011091                   |
|                  |                                 |