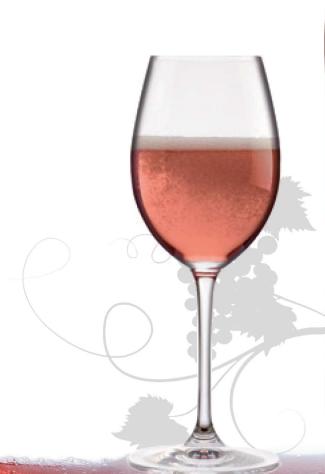

## LAMBRUSCO dell'Emilia IGT Rosè

I.G.T.
Indicazione
Geografica
Tipica

MARANELLO

LAMBRUSCO DELL'ENILIA

TYPE OF WINE: Sparkling semi-sweet rose' wine

**BRAND: MARANELLO** 

**RODUCTION AREA:** In the provinces of Modena and Reggio Emilia.

**GRAPE VARIETES:** Lambrusco Sorbara, Marani, Maestri: these grapes can be used alone or blended, for a minimum percentage of 85%.

**ALCOHOL CONTENT:** 8% vol

COLOUR: Bright pink

**BOUQUET:** The foam is slightly rose' and pleasantly bubbly, the bouquet is fresh and fruity.

**TASTE:** Fresh, smooth, round, with a good balance between the medium sweet taste and the natural effervescence and acidity

**FOOD PAIRINGS:** Excellent as aperitif, it goes very well with the classic Italian pasta dishes, white meats and pizza, but also with spicy food thanks to its fresh taste.