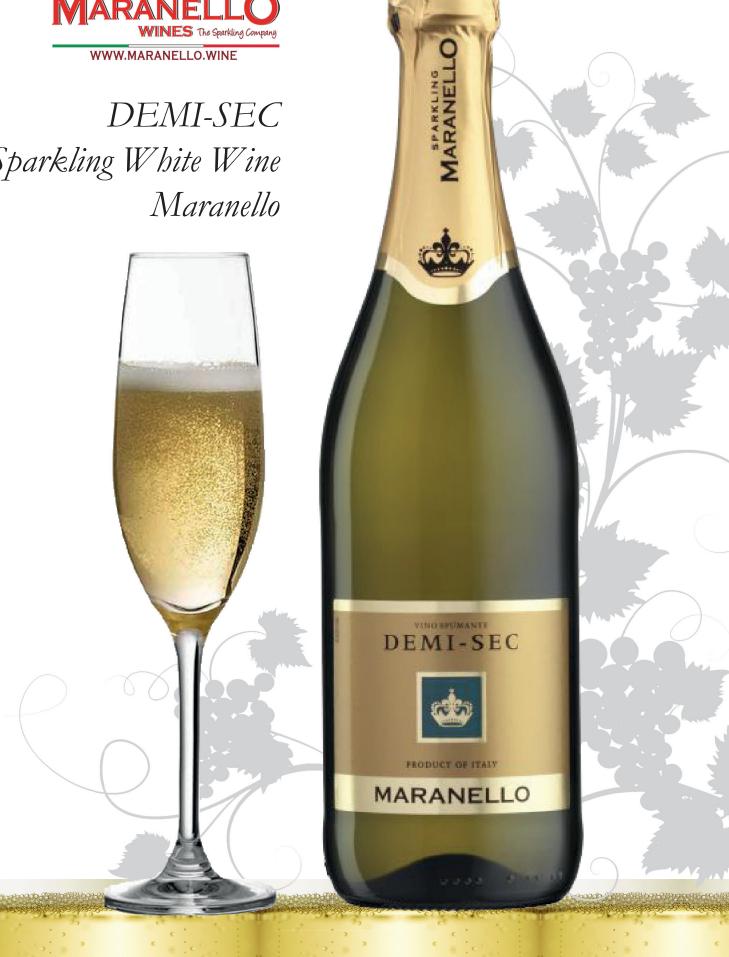

Sparkling White Wine Maranello

## **DEMI-SEC Sparkling Wine**

TYPE OF WINE: Spumnate DEMI-SEC Sparkling white wine

**BRAND: MARANELLO** 

PRODUCTION AREA: Veneto - Refermentation with Charmat

method

**GRAPE VARIETES:** Blend of selected white grapes.

ALCOHOL CONTENT: 10,5% vol

SUGAR CONTENT: 35 gr/l COLOUR: Bright straw yellow

**BOUQUET:** Characterized by intense and delicate fragrances of ripe apples and wild flowers, always well-balanced.

**TASTE:** Persistent and fresh with a good acidity and notes of white fruits and slightly sweet sensation.