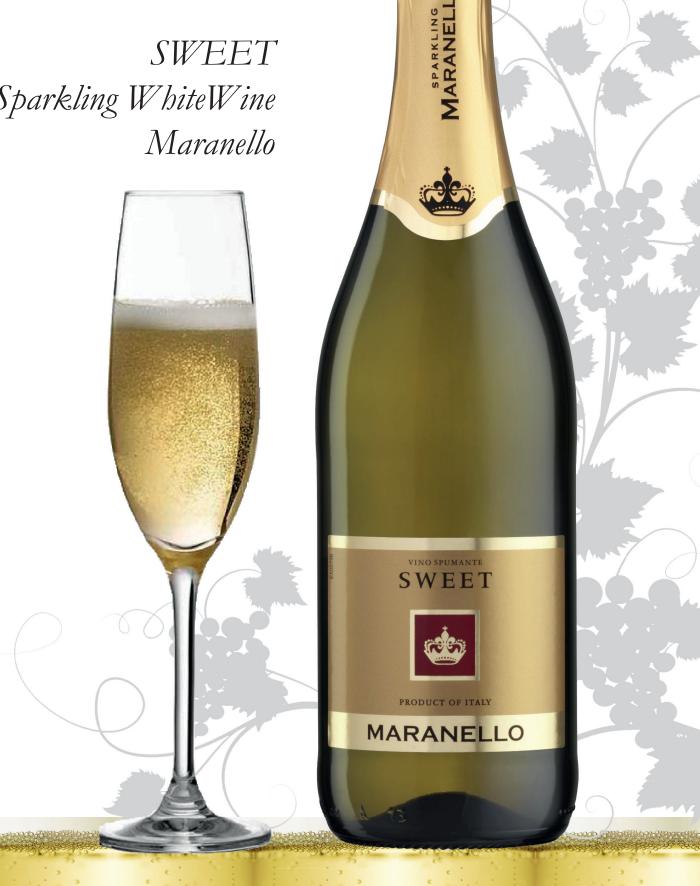

SWEET Sparkling WhiteWine Maranello

## **SWEET Sparkling Wine**

TYPE OF WINE: Spumnate SWEET Sparkling white wine

**BRAND: MARANELLO** 

PRODUCTION AREA: Veneto - Refermentation with Charmat

method

**GRAPE VARIETES:** Blend of selected white grapes.

**ALCOHOL CONTENT:** 10% vol

SUGAR CONTENT: 50 gr/l COLOUR: Bright straw yellow

**BOUQUET:** Characterized by intense and delicate fragrances of sweet fruits, notes constantly changing but always well-balanced.

TASTE: Persistent, pleasantly sweet, well balanced with a good acidity and characterized by aromas of almond and white fruits.

FOOD PAIRINGS: Ideal with seasoned cheeses and many sweet desserts, especially fruit tarts, cream cakes and pastries.