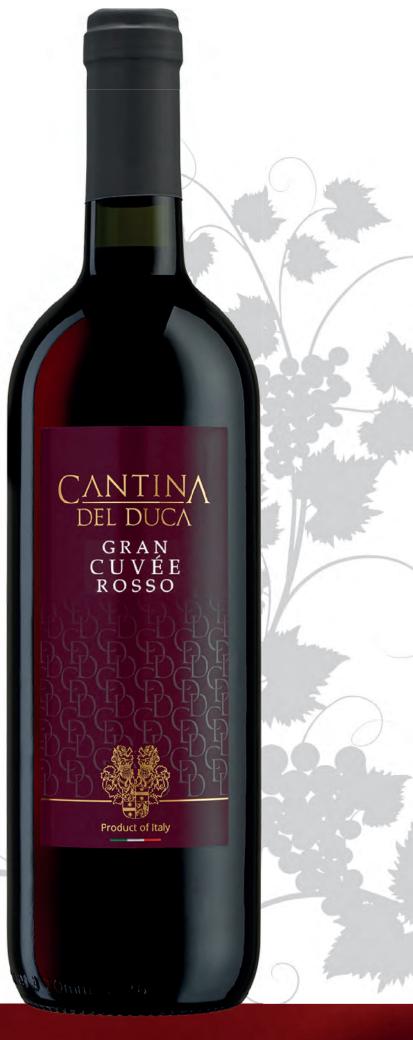

GRAN CUVÉE still Red Wine dry Cantina del Duca

## GRAN CUVÉE Red Wine

TYPE OF WINE: Still Red Wine dry BRAND: CANTINA DEL DUCA

PRODUCTION AREA: traditionals Italian wine areas

**GRAPE VARIETES:** Blend of different red grapes

ALCOHOL CONTENT: 11% vol

COLOUR: Bright red with violet reflex