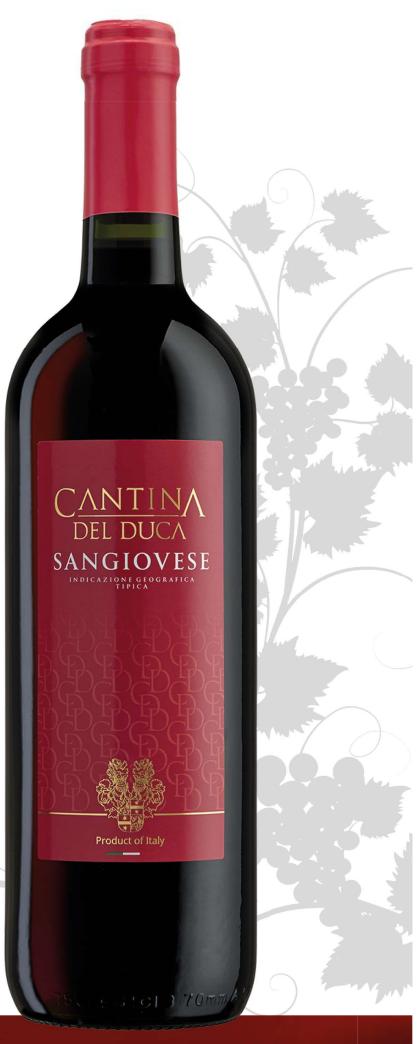

SANGIOVESE
IGT RUBICONE
still Red Wine dry
Cantina del Duca

## SANGIOVESE IGT Rubicone Red Wine

I.G.T.
Indicazione
Geografica
Tipica

CANTINA Del Duca Sangiovese

TYPE OF WINE: Still Red Wine dry BRAND: CANTINA DEL DUCA

PRODUCTION AREA: Grapes coming from the IGT area, loca-

ted in the Region of Emilia Romagna

GRAPE VARIETES: Sangiovese
ALCOHOL CONTENT: 11,5% vol

**COLOUR:** Ruby red with purplish hues

**BOUQUET:** The bouquet is vinous and delicate with scents of red fruits.