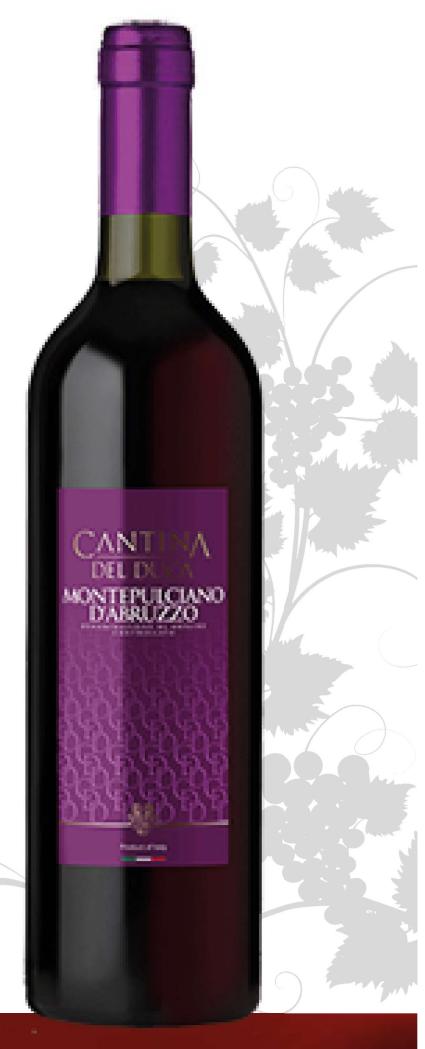

MONTEPULCIANO
DOC
still Red Wine dry
Cantina del Duca

## **MONTEPULCIANO DOC Red Wine**

D.O.C.
Denominazione
Origine
Controllata

TYPE OF WINE: Still Red Wine dry BRAND: CANTINA DEL DUCA

**PRODUCTION AREA:** Grapes coming from the DOC area,

located in the Region of ABRUZZO

GRAPE VARIETES: Montepuciano ALCOHOL CONTENT: 12,5% vol

COLOUR: Intense ruby red with purplish hues tending to garnet with ageing.

**BOUQUET:** Red fruits aroma like cherry and raspberries. Clear plums notes and hints of spices.