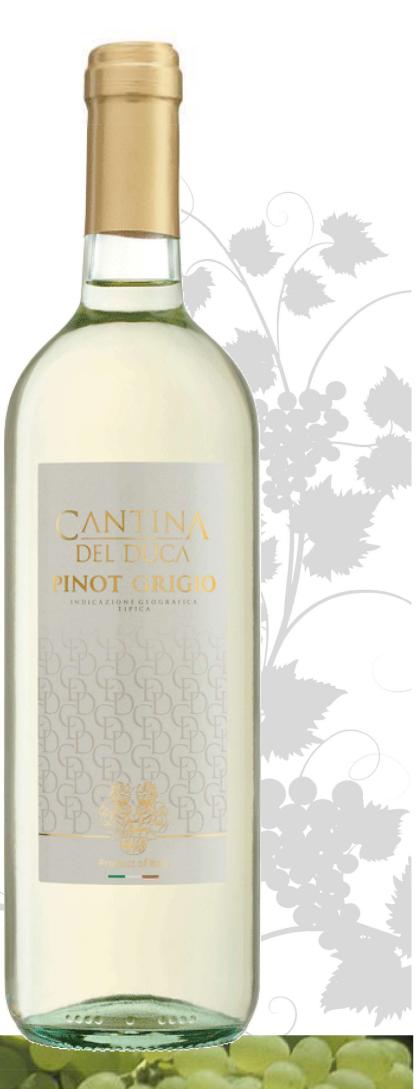

PINOT GRIGIO DOC delle Venezie still White Wine dry Cantina del Duca

## PINOT GRIGIO DOC delle Venezie White Wine

TYPE OF WINE: Still White Wine dry

BRAND: CANTINA DEL DUCA

PRODUCTION AREA: Grapes coming from the IGT area, loca-

ted in the Region of VENETO

GRAPE VARIETES: Pinot Grigio

ALCOHOL CONTENT: 12% vol

COLOUR: Straw yellow with greenish hints

**BOUQUET:** Pleasantly fresh, with floral and fruity notes of green apple and citrus, with a light almond aftertaste.

**TASTE:** Well balanced, dry and sapid, medium-body, leaves a pleasant sensation of cleanliness and freshness.