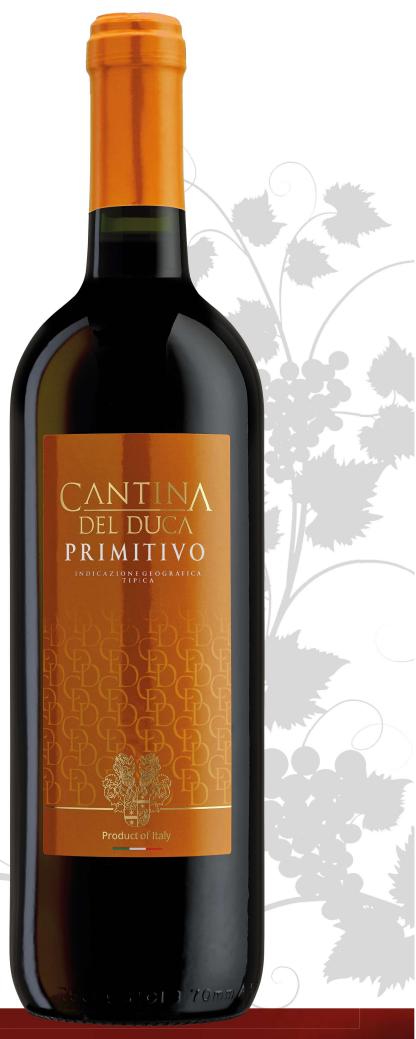

PRIMITIVO
IGT Puglia
still Red Wine dry
Cantina del Duca

## MARANELLO WINES

Viale Virgilio 58/C 41123 Modena -ITALY phone +39.059.7134309 mail to: export@maranellowines.it

DEL DUC

PRIMITIVO

## PRIMITIVO IGT Puglia Red Wine

I.G.T.
Indicazione
Geografica
Tipica

TYPE OF WINE: Still Red Wine dry BRAND: CANTINA DEL DUCA

**PRODUCTION AREA:** Grapes coming from the vocated IGT area located in the territory of Apulia Region (South-Italy)

GRAPE VARIETES: Primitivo ALCOHOL CONTENT: 13% vol

**COLOUR:** Intense ruby red color with garnet hints

**BOUQUET:** Intense aroma with notes of overripe small berry and plum jam

**TASTE:** in the mouth harmonious, balanced with soft ripe tannins, leave a pleasant ripe red fruits after taste